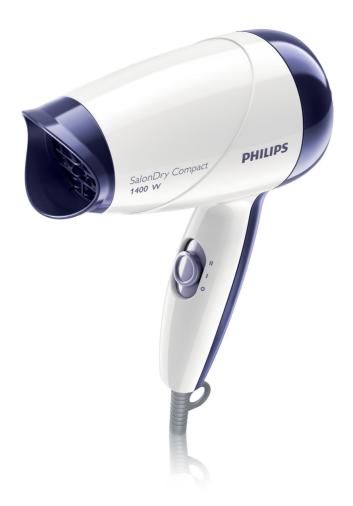

# Easy care for your hair

SalonDry Compact Hair dryer

#### Beautifully styled hair

- 2 flexible speed settings for careful drying
- 1400W quick & gentle drying
- Narrow concentrator for focused airflow

### Easy to use

- · Compact design for easy handling
- Easy storage hook
- 1.8 m power cord

Philips Hairdryer

1400W

### Compact design

Compact and ergonomic, this hairdryer benefits from a clever modern design. This results in a dryer

that is light and easy to handle yet small enough to store virtually anywhere.